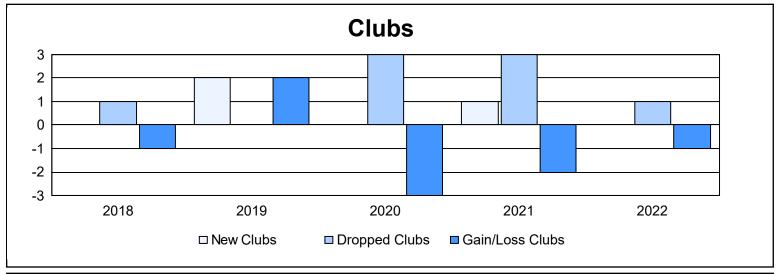

District LD 2 As of June 2022 Cumulative

| Year      | New<br>Clubs | Dropped<br>Clubs | Gain/<br>Loss<br>Clubs | New<br>Members | Charter<br>Members | Reinstate<br>Members | Transfer<br>Members | Total<br>Member<br>Added | Total<br>Members<br>Dropped | Gain/<br>Loss<br>Members |
|-----------|--------------|------------------|------------------------|----------------|--------------------|----------------------|---------------------|--------------------------|-----------------------------|--------------------------|
| 2017-2018 | 0            | 1                | -1                     | 152            | 0                  | 1                    | 1                   | 154                      | 148                         | 6                        |
| 2018-2019 | 2            | 0                | 2                      | 123            | 53                 | 1                    | 2                   | 179                      | 156                         | 23                       |
| 2019-2020 | 0            | 3                | -3                     | 189            | 1                  | 3                    | 16                  | 209                      | 218                         | -9                       |
| 2020-2021 | 1            | 3                | -2                     | 44             | 32                 | 1                    | 0                   | 77                       | 158                         | -81                      |
| 2021-2022 | 0            | 1                | -1                     | 102            | 1                  | 27                   | 8                   | 138                      | 199                         | -61                      |
| Average   | 1            | 2                | -1                     | 122            | 17                 | 7                    | 5                   | 151                      | 176                         | -24                      |